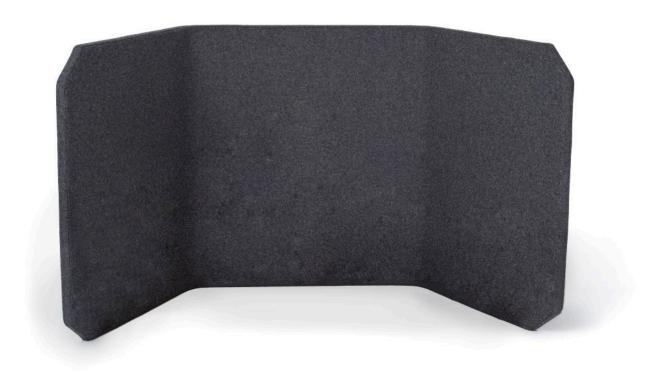

## Picnic Fun Screen

The Picnic Fun is a screen system for both office desk and seating use. The screens are freestanding with customisable upholstery.

The desk screen Picnic Fun complements agile workspaces by partitioning both normal and sit-stand desks, and encourages collaboration while maintaining privacy.

The screened enclosure Picnic Fun captures loose ottomans and small seating on the run to add order and privacy. Made to complement the Funhouse collection but can adapt to a variety of ottomans, benches and stools.